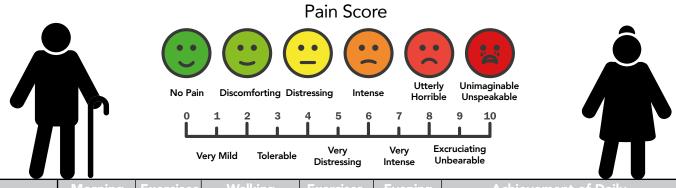

## Hip Replacement Activity Progression Journal

|        | Morning<br>Pain<br>Score | Exercises<br>AM<br>(check √) | Walking<br>Time or<br>Distance | Exercises<br>PM<br>(check √) | Evening<br>Pain<br>Score | Achievement of Daily<br>Activity/Chore<br>(details) |
|--------|--------------------------|------------------------------|--------------------------------|------------------------------|--------------------------|-----------------------------------------------------|
| WEEK 4 |                          |                              |                                |                              |                          |                                                     |
| Day 1  |                          |                              |                                |                              |                          |                                                     |
| Day 2  |                          |                              |                                |                              |                          |                                                     |
| Day 3  |                          |                              |                                |                              |                          |                                                     |
| Day 4  |                          |                              |                                |                              |                          |                                                     |
| Day 5  |                          |                              |                                |                              |                          |                                                     |
| Day 6  |                          |                              |                                |                              |                          |                                                     |
| Day 7  |                          |                              |                                |                              |                          |                                                     |
| WEEK 5 |                          |                              |                                |                              |                          |                                                     |
| Day 1  |                          |                              |                                |                              |                          |                                                     |
| Day 2  |                          |                              |                                |                              |                          |                                                     |
| Day 3  |                          |                              |                                |                              |                          |                                                     |
| Day 4  |                          |                              |                                |                              |                          |                                                     |
| Day 5  |                          |                              |                                |                              |                          |                                                     |
| Day 6  |                          |                              |                                |                              |                          |                                                     |
| Day 7  |                          |                              |                                |                              |                          |                                                     |
| WEEK 6 |                          |                              |                                |                              |                          |                                                     |
| Day 1  |                          |                              |                                |                              |                          |                                                     |
| Day 2  |                          |                              |                                |                              |                          |                                                     |
| Day 3  |                          |                              |                                |                              |                          |                                                     |
| Day 4  |                          |                              |                                |                              |                          |                                                     |
| Day 5  |                          |                              |                                |                              |                          |                                                     |
| Day 6  |                          |                              |                                |                              |                          |                                                     |
| Day 7  |                          |                              |                                |                              |                          |                                                     |