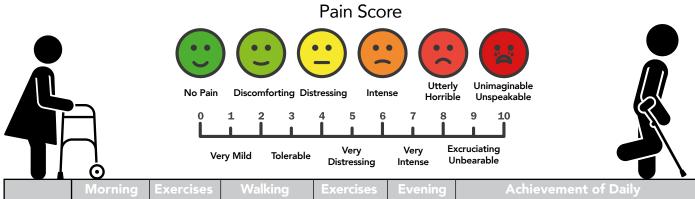

## Hip Replacement Activity Progression Journal

|        | <u> </u>        |                 | 207 11 4           | 1 -             |                 |                                     |
|--------|-----------------|-----------------|--------------------|-----------------|-----------------|-------------------------------------|
|        | Morning<br>Pain | Exercises<br>AM | Walking<br>Time or | Exercises<br>PM | Evening<br>Pain | Achievement of Daily Activity/Chore |
|        | Score           | (check ✓)       | Distance           | (check ✓)       | Score           | (details)                           |
| WEEK 1 |                 |                 |                    |                 |                 |                                     |
| Day 1  |                 |                 |                    |                 |                 |                                     |
| Day 2  |                 |                 |                    |                 |                 |                                     |
| Day 3  |                 |                 |                    |                 |                 |                                     |
| Day 4  |                 |                 |                    |                 |                 |                                     |
| Day 5  |                 |                 |                    |                 |                 |                                     |
| Day 6  |                 |                 |                    |                 |                 |                                     |
| Day 7  |                 |                 |                    |                 |                 |                                     |
| WEEK 2 |                 |                 |                    |                 |                 |                                     |
| Day 1  |                 |                 |                    |                 |                 |                                     |
| Day 2  |                 |                 |                    |                 |                 |                                     |
| Day 3  |                 |                 |                    |                 |                 |                                     |
| Day 4  |                 |                 |                    |                 |                 |                                     |
| Day 5  |                 |                 |                    |                 |                 |                                     |
| Day 6  |                 |                 |                    |                 |                 |                                     |
| Day 7  |                 |                 |                    |                 |                 |                                     |
| WEEK 3 |                 |                 |                    |                 |                 |                                     |
| Day 1  |                 |                 |                    |                 |                 |                                     |
| Day 2  |                 |                 |                    |                 |                 |                                     |
| Day 3  |                 |                 |                    |                 |                 |                                     |
| Day 4  |                 |                 |                    |                 |                 |                                     |
| Day 5  |                 |                 |                    |                 |                 |                                     |
| Day 6  |                 |                 |                    |                 |                 |                                     |
| Day 7  |                 |                 |                    |                 |                 |                                     |